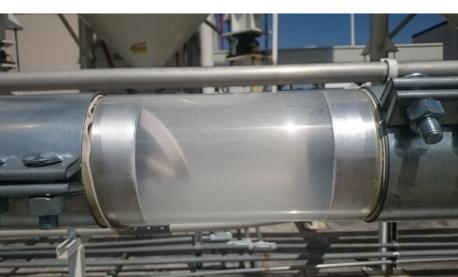

#### **Problems with logistics and material handling**

- Ignoring safety instructions contract dis-continued
- Cross contamination in rotary feeders
- ▶ Pieces of mobile phone found in silo
- Smashed spray can with green colour found in silo
- Other contamination
- ► Pellet condition: streamers, fines, lumps of molten polymers

### **Gallery – problem examples**