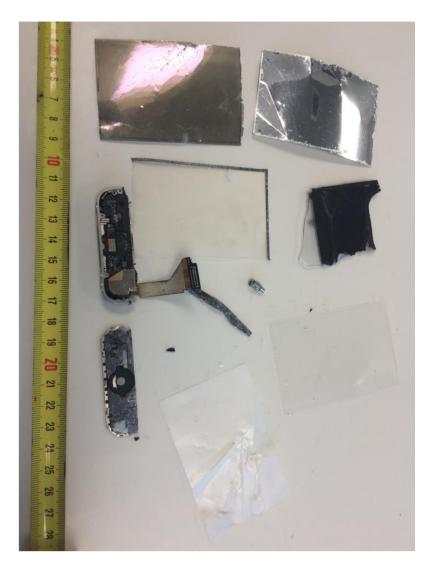

#### **Problems with logistics and material handling**

- Ignoring safety instructions contract dis-continued
- Cross contamination in rotary feeders
- ▶ Pieces of mobile phone found in silo
- Smashed spray can with green colour found in silo
- Other contamination
- ► Pellet condition: streamers, fines, lumps of molten polymers

### **Gallery – problem examples**