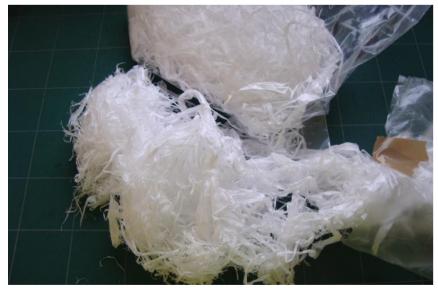

#### **Problems with logistics and material handling**

- Ignoring safety instructions contract dis-continued
- Cross contamination in rotary feeders
- ▶ Pieces of mobile phone found in silo
- Smashed spray can with green colour found in silo
- Other contamination
- ► Pellet condition: streamers, fines, lumps of molten polymers

### **Gallery – problem examples**